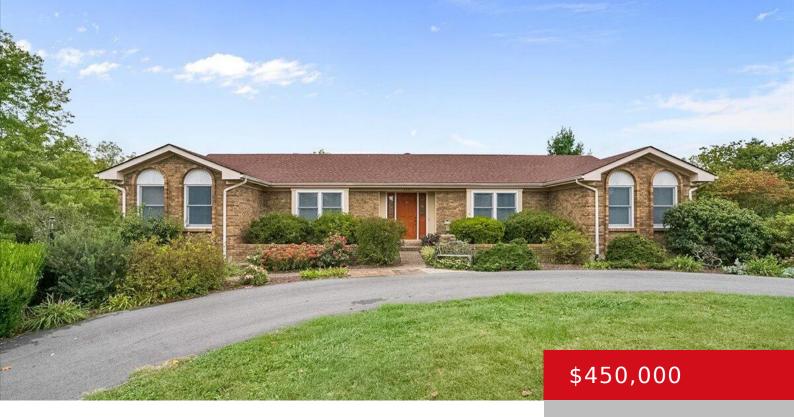

# 2305 ZHALE SMITH RD, LA GRANGE, KY 40031

https://zhomesre.com

Don't miss out on this opportunity to live in Oldham County! This three bedroom, 3.5 bath walkout ranch is situated on a 1.5+ acre lot with an inground pool. There are two driveways, one to the lower-level garage and the other on the upper level for convenience of easy access to the front door. The [...]

#### **Basics**

**Type:** Single Family Residence **Status:** Pending

**Bedrooms: 3** beds **Bathrooms: 4** baths

Area: 3251 sq ft

Year built: 1978

Lot size: 65775.6 sq ft

Lot Features: Corner

County Or Parish: Oldham Subdivision Name: MAPLE GROVE FARMS