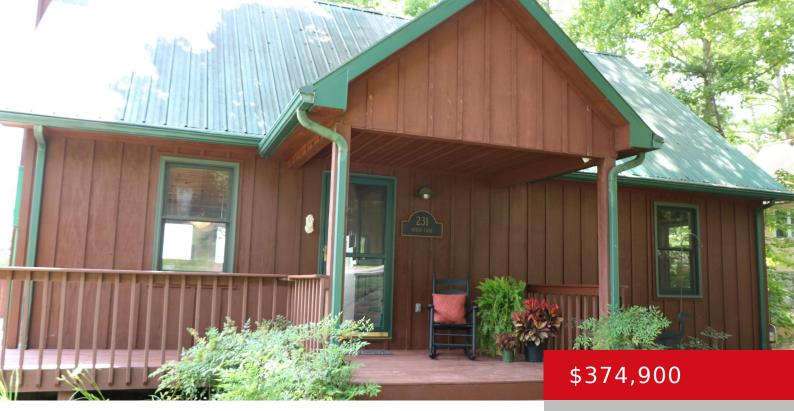

#### 231 BEECH LN, JAMESTOWN, KY 42629 https://zhomesre.com

LAKE VIEW! This charming 1.5 story home boasts breathtaking views of Lake Cumberland. It's TURNKEY and FULLY FURNISHED! Only 1.2 miles to the Pleasant Hill Boat Ramp! Featuring a two story vaulted ceiling Great Room with beadboard, 2 bedrooms, 1.5 bathrooms, and an unfinished basement that provides additional living area and easy access to the [...]

- 2 beds
- 2 baths
- Single Family Residence
- Active
- 1283 sq ft

## Basics

Type: Single Family Residence Bedrooms: 2 beds Area: 1283 sq ft Year built: 1999 County Or Parish: Russell Bathrooms Full: 1 Status: Active Bathrooms: 2 baths Lot size: 31363.2 sq ft Lot Features: Irregular, Wooded Subdivision Name: NONE

# **Building Details**

Foundation Details: Concrete Blk, Poured Concrete Electric: Residential Construction Materials: Wood Frame Stories: 2 Roof: Metal Basement: Walkout Unfinished

## **Amenities & Features**

Cooling: Central Air, Heat Pump

**Exterior Features:** Screened in Porch, Porch, Deck

**Utilities:** Electricity Connected, Propane, Septic System, **Parking Features:** Driveway Public Water