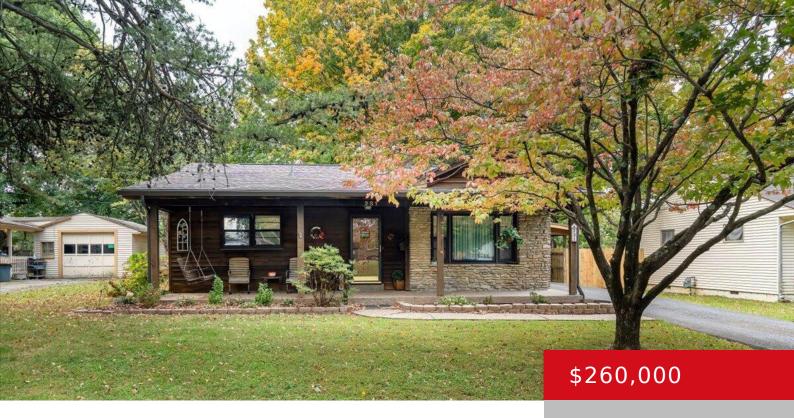

### 231 CAREY AVE, LOUISVILLE, KY 40218

https://zhomesre.com

Step into this beautifully maintained 4 bedroom, 2 bath home, where classic craftsmanship meets modern comfort. This charming property, owned by the original family, showcases beautiful woodwork throughout, adding timeless character and warmth to every room. Outside, enjoy a large, private and peaceful backyard – ideal for relaxing, gardening, or hosting gatherings. You'll appreciate the [...]

### **Basics**

Type: Single Family Residence

**Bedrooms: 4** beds

**Area: 1879** sq ft

Year built: 1953

County Or Parish: Jefferson

**Bathrooms Full: 2** 

**Status:** Active

# **Building Details**

**Foundation Details:** Slab **Stories:** 1

**Electric:** Residential **Fencing:** Privacy, Wood, Chain Link

**Roof:** Shingle **Construction Materials:** Wood Frame, Stone

Basement: None

## **Amenities & Features**

**Cooling:** Central Air **Fireplaces Total:** 1

**Exterior Features:** Patio, Out Buildings, **Utilities:** Electricity Connected, Fuel:Natural, Public

Porch Sewer, Public Water