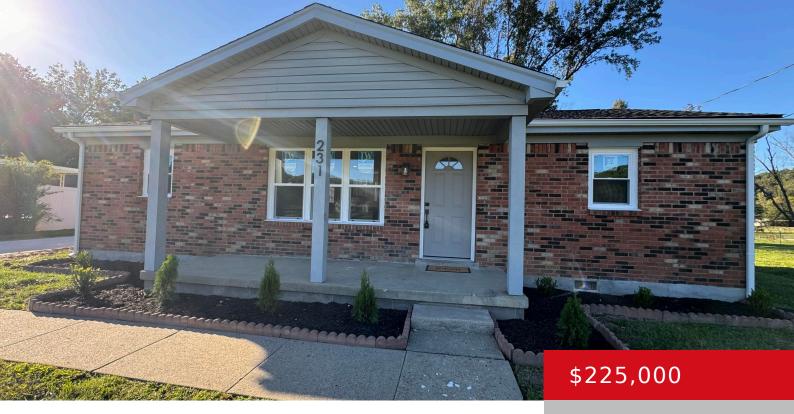

#### 231 CHURCHVIEW RD, WEST POINT, KY 40177

https://zhomesre.com

Charming fully renovated single-story brick home with a welcoming front porch, set on a very spacious lot. The interior boasts modern upgrades while maintaining its cozy charm. Features include brand new kitchen appliances, updated bathrooms and fresh flooring throughout. The property also offers a brand-new paved driveway and ample yard space, ideal for outdoor activities. [...]

- 3 beds
- 2 baths
- Single Family Residence
- Active
- 1218 sq ft

#### Basics

Type: Single Family Residence Bedrooms: 3 beds Area: 1218 sq ft Year built: 53 Subdivision Name: NONE

Status: Active Bathrooms: 2 baths Lot size: 29185.2 sq ft County Or Parish: Bullitt Bathrooms Full: 2