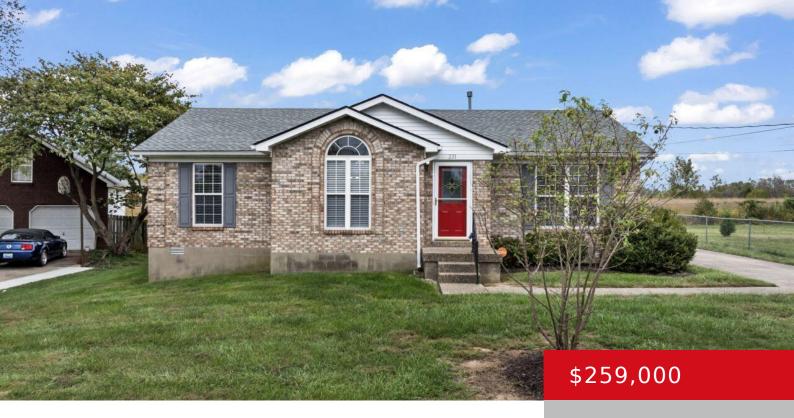

### 231 LOUIS LN, MT WASHINGTON, KY 40047

https://zhomesre.com

You are going to love this home!! So many updates ... it is ready for you to make it your next address. New flooring and lighting throughout. Beautifully painted with new plantation blinds installed. Updated bathrooms with new vanities, comfort-height toilets, mirrors, and lighting. An awesome, new rear deck just off the dining area makes [...]

#### **Basics**

**Type:** Single Family Residence **Status:** Active

Bedrooms: 3 beds

Area: 1331 sq ft

Year built: 1999

Bathrooms: 2 baths

Lot size: 9583.2 sq ft

Lot Features: DeadEnd