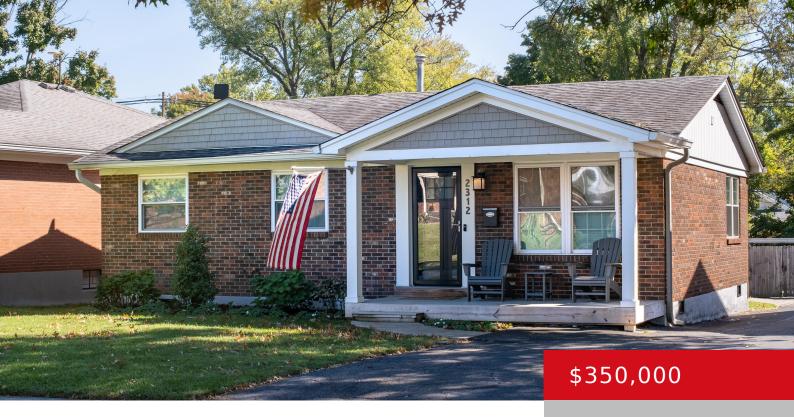

### 2312 TYLER LN, LOUISVILLE, KY 40205

https://zhomesre.com

Welcome to this beautifully renovated one-story brick home nestled in the upper Highlands between the cities of Strathmoor Village and Kingsley that blends style, comfort, and convenience. Featuring two spacious bedrooms and two full baths, this home offers a thoughtful, open floor plan perfect for easy living and entertaining. The stylish kitchen is the heart [...]

- 2 heds
- 2 haths
- Single Family Residence
- Active
- 1385 sq ft

#### **Basics**

**Type:** Single Family Residence **Status:** Active

Bedrooms: 2 beds Bathrooms: 2 baths **Area: 1385** sq ft **Lot size: 8159** sq ft

Year built: 1968 County Or Parish: Jefferson

**Subdivision Name: NONE Bathrooms Full: 2** 