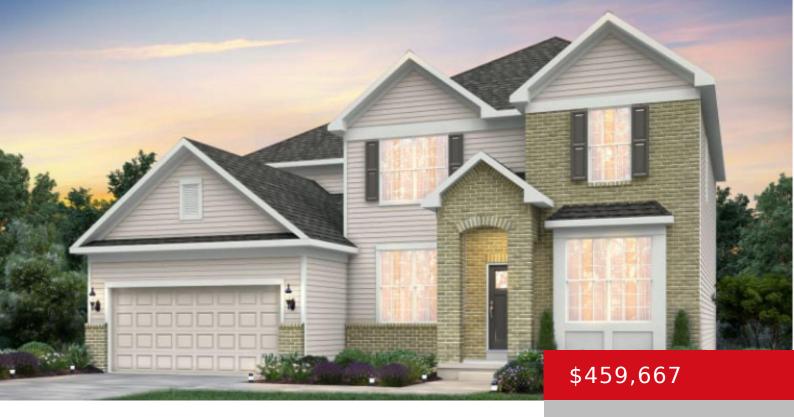

# 2313 SERENITY RDG WAY, LOUISVILLE, KY 40023

https://zhomesre.com

- 4 heds
- 3 baths
- Single Family Residence
- Pending
- 2899 sq ft

#### **Basics**

**Type:** Single Family Residence

Bedrooms: 4 beds

**Area: 2899** sq ft

Year built: 2024

County Or Parish: Jefferson

**Bathrooms Full: 2** 

Status: Pending

Bathrooms: 3 baths

Lot size: 9698 sq ft

Lot Features: Sidewalk

**Subdivision Name: SHAKES RUN** 

## **Building Details**

**Foundation Details:** Poured Concrete **Stories:** 2

**Electric:** Residential **Fencing:** None

Roof: Shingle Construction Materials: Brick, Fiber Cement

Garage Spaces: 2 Basement: Walkout Unfinished

### **Amenities & Features**

**Cooling:** Central Air **Exterior Features:** Patio, Porch

**Utilities:** Public Sewer, Public Water **Association Amenities:** Clubhouse, Fitness

Center, Playground, Pool

Parking Features: Attached, Entry Front, Heating: Natural Gas