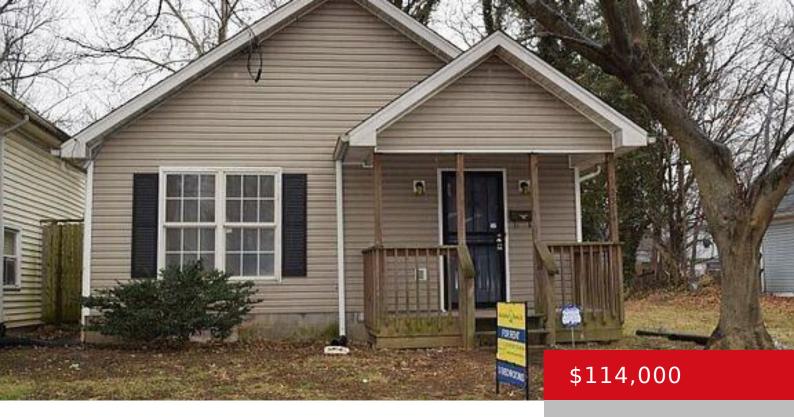

# 2314 W MUHAMMAD ALI BLVD, LOUISVILLE, KY 40212

https://zhomesre.com

This turnkey rental will generate instant cash flow and has long standing tenant in place more than 10 years. Currently leased on Section 8 for \$1322/Mo and just passed the Annual Inspection so is good for another 12 months. Fully fenced back yard. Vaulted living room ceiling. Hardwood floors and ceramic tile. Hot Water Heater [...]

### **Basics**

**Type:** Single Family Residence **Status:** Pending

**Bedrooms: 3** beds **Bathrooms: 1** bath

**Area: 1100** sq ft **Lot size: 6098.4** sq ft

Year built: 1995 County Or Parish: Jefferson