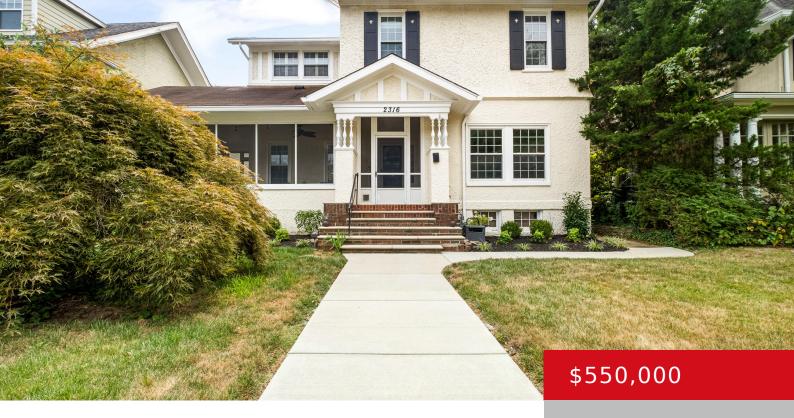

#### 2316 BONNYCASTLE AVE, LOUISVILLE, KY 40205

https://zhomesre.com

Discover this beautiful Highlands home, a 5-minute stroll from Cherokee Park. This 3-bedroom residence blends modern updates with historic charm. The 2 comfortable living areas are surrounded by windows and flooded with natural light. Additional features include 1.5 updated baths, a versatile bonus room, updated kitchen, an unfinished basement and ample built-in storage. The fantastic [...]

- 3 beds
- 2 baths
- Single Family Residence
- Active Under Contract
- 2094 sq ft

### Basics

Type: Single Family Residence Bedrooms: 3 beds Area: 2094 sq ft Year built: 1910 Subdivision Name: HIGHLANDS Status: Active Under Contract Bathrooms: 2 baths Lot size: 9583.2 sq ft County Or Parish: Jefferson Bathrooms Full: 1