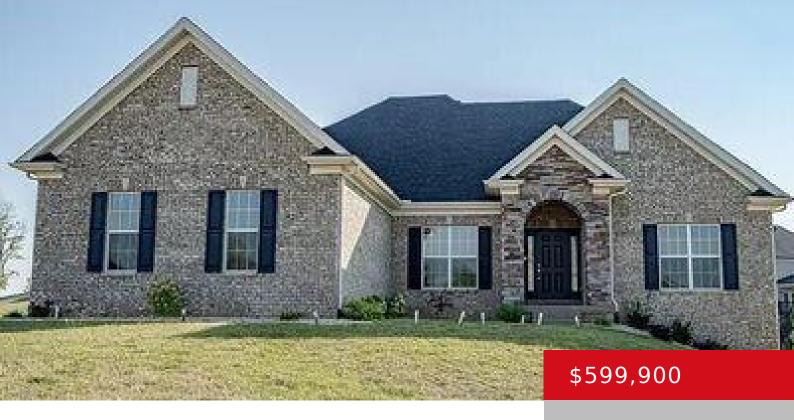

# 2316 CHAMPION HILL PL, FISHERVILLE, KY 40023

https://zhomesre.com

Motivated Seller!! Thinking of building new? Here it is without the wait!! 2 years young Jamestown Elite built home that is still basically brand new!!! Modern all Brick ranch on spacious corner lot. Fully fenced rear yard with covered rear porch! 4 beds, 3.5 baths, Open concept floor plan. Great Room with lots of windows [...]

- 4 beds
- 4 haths
- Single Family Residence
- Active
- 3094 sq ft

#### **Basics**

**Type:** Single Family Residence

Bedrooms: 4 beds Area: 3094 sq ft

Year built: 2022

County Or Parish: Jefferson

Bathrooms Full: 3

Status: Active

Bathrooms: 4 baths

## **Building Details**

**Foundation Details:** Poured Concrete **Stories:** 1

Electric: Residential Fencing: Full

Roof: Shingle Construction Materials: Brick

**Garage Spaces:** 2 **Basement:** Partially finished