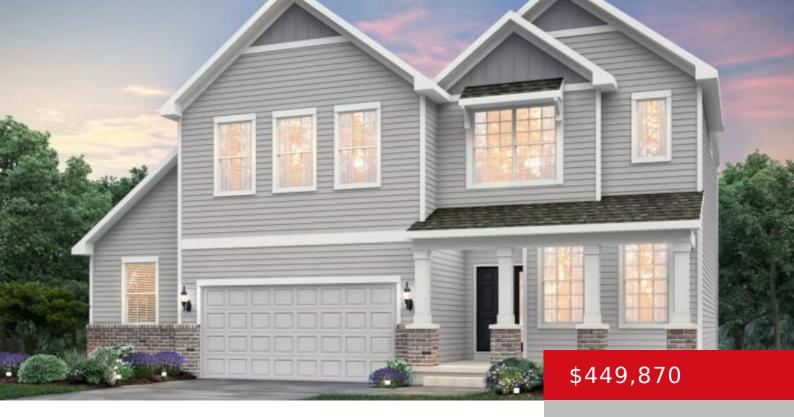

# 2319 SERENITY RIDGE WAY, FISHERVILLE, KY 40023

https://zhomesre.com

Nestled on a quiet cul-de-sac, this home is perfect for the growing family. A first-floor flex room, pocket office, huge second floor game room and additional loft area provide space for a multitude of activities, from home office and homework drop zone to family and guest entertaining. Host a dinner party in this spacious open [...]

#### **Basics**

**Type:** Single Family Residence

Bedrooms: 4 beds

Area: 3021 sq ft

Bathrooms: 3 baths

Lot size: 10195 sq ft

Year built: 2024 Lot Features: Sidewalk

County Or Parish: Jefferson Subdivision Name: SHAKES RUN