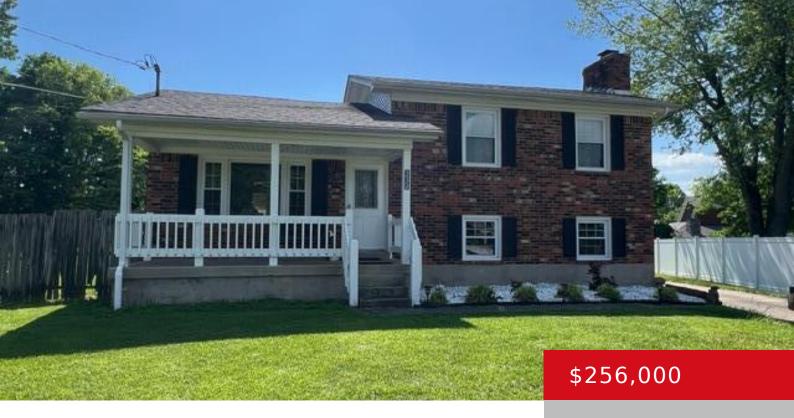

# 232 SHELLEY CT, MT WASHINGTON, KY 40047

https://zhomesre.com

Located in the heart of Mt. Washington close to schools, shopping and expressways, this home is snuggled ono a cul-de-sac with a huge fenced-in lot with large deck, great for entertaining. You will feel at home as soon as you walk in this welcoming 3 bedroom 2.5 bath brick home. The eat-in kitchen, complete with [...]

#### **Basics**

**Type:** Single Family Residence **Status:** Active Under Contract

**Bedrooms: 3** beds **Bathrooms: 3** baths

**Area: 1700** sq ft **Lot size: 0** sq ft

Year built: 1978 Lot Features: Cul De Sac

## **Building Details**

Foundation Details: Poured Concrete Stories: 2

Electric: Residential Fencing: Partial, Wood

**Roof:** Shingle **Construction Materials:** Wood Frame, Brick

**Basement:** Walkout Finished

### **Amenities & Features**

**Cooling:** Central Air **Fireplaces Total:** 1

**Exterior Features:** Porch, Deck **Utilities:** Electricity Connected, Septic

System, Public Water

Parking Features: Off-Street Parking, Street, Heating: Electric