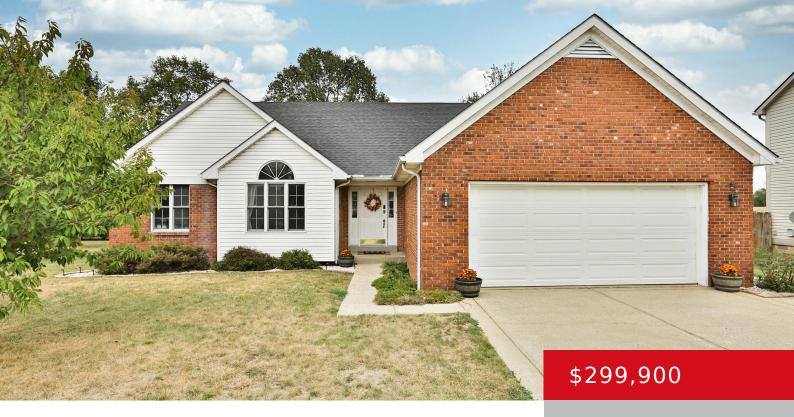

### 2322 EAGLE PASS, SHELBYVILLE, KY 40065

https://zhomesre.com

This charming 3-bedroom, 2-bath home spans 1,600 square feet and features a cozy living room with a fireplace, perfect for gatherings. The open layout connects the living area to the dining space and kitchen, ideal for entertaining. Step out to the inviting back deck, overlooking a fenced backyard that offers privacy for relaxation or play. [...]

#### **Basics**

**Type:** Single Family Residence **Status:** Pending

Bedrooms: 3 beds

Bathrooms: 2 baths

Area: 1600 sq ft

Lot size: 10890 sq ft

Year built: 1991

Lot Features: Level

# **Building Details**

**Foundation Details:** Concrete Blk **Stories:** 1

**Electric:** Residential **Fencing:** Privacy

Roof: Shingle Construction Materials: Brk/Ven, Vinyl Siding

**Garage Spaces:** 2 **Basement:** None

### **Amenities & Features**

**Cooling:** Central Air **Fireplaces Total:** 1

**Exterior Features:** Deck **Utilities:** Electricity Connected, Fuel:Natural, Public Sewer,

**Public Water** 

Parking Features: Attached Heating: Forced Air