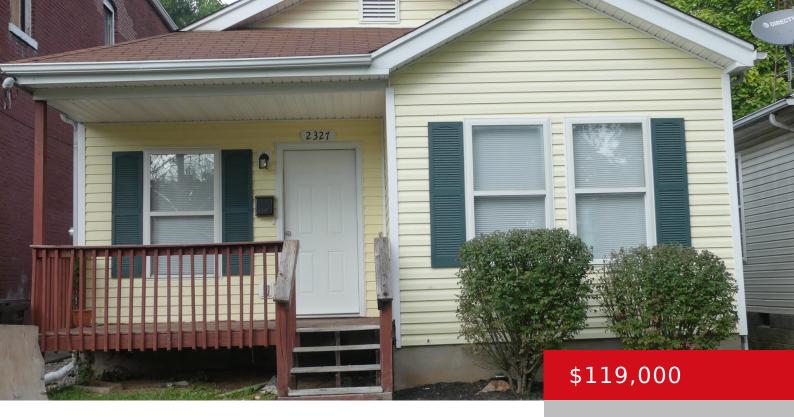

# 2327 W MUHAMMAD ALI BLVD, LOUISVILLE, KY 40212

https://zhomesre.com

This turnkey rental has 10 year tenant in place. Leased on Section 8 for \$1020/Mo, there is still plenty of upside to increase rent. Two full bathrooms, one is a walk in shower. Has separate dining room. Fully fenced in back yard. Hot water heater (Apr 2024), Stainless Steel Oven (Sept 2023), AC (2018). Can [...]

- 3 heds
- 2 haths
- Single Family Residence
- Pending
- 1100 sq ft

#### **Basics**

**Type:** Single Family Residence **Status:** Pending

Bedrooms: 3 beds

Area: 1100 sq ft

Bathrooms: 2 baths

Lot size: 6098.4 sq ft

Year built: 1995 County Or Parish: Jefferson

**Subdivision Name:** NONE **Bathrooms Full:** 2