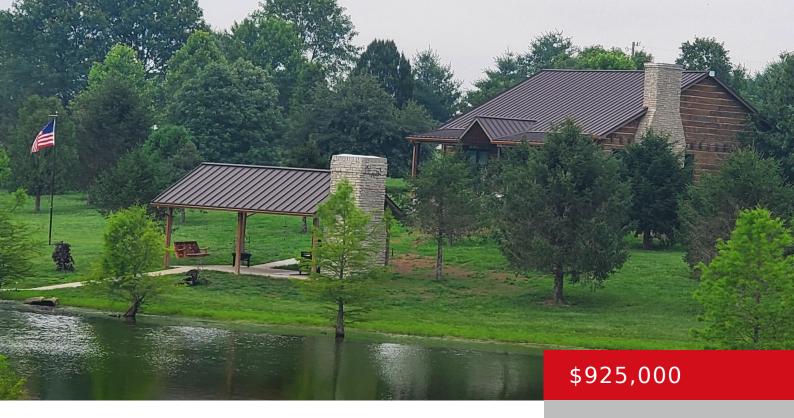

# 2353 LINCOLN PARK RD, SPRINGFIELD, KY 40069

https://zhomesre.com

Lifetime opportunity! A self-sustaining oasis where the frog song lulls you to peace. This +/-7.28 acre lot includes a lavish 2 bed, 2 bath cement log home, a large lakeside pavilion (with fireplace, electric, & RV hookup), an extra tall detached garage (with half bath). The 2 acre spring-fed lake is home to a variety [...]