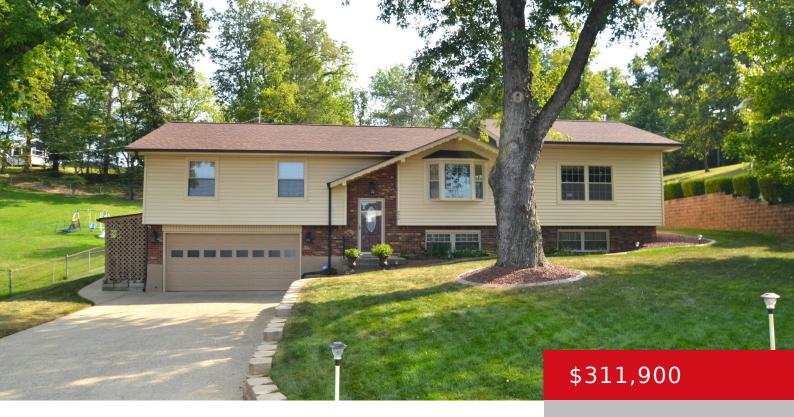

## 236 DOGWOOD DR, RADCLIFF, KY 40160

https://zhomesre.com

Beautiful home in private setting, perfect for entertaining. You will love all of the upgrades this home has to offer. Fully Electric and Powered by SOLAR, you will appreciate the SAVINGS! August's electric bill was only \$17.00! 3 bedroom, 2 bath, 2 car attached garage, double drive, enormous great room with cathedral ceilings, replacement windows, [...]

### **Basics**

**Type:** Single Family Residence Status: Active

Bedrooms: 3 beds Bathrooms: 2 baths **Area: 2789** sq ft **Lot size: 17424** sq ft Lot Features: DeadEnd Year built: 1977

**Subdivision Name: MACLYNDEE ACRES** County Or Parish: Hardin