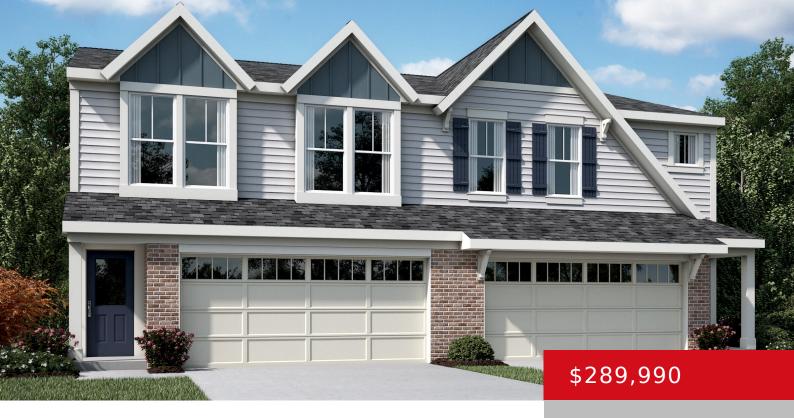

# 236 HARVEST POINT WAY, 236B, MT WASHINGTON, KY 40047

https://zhomesre.com

Stylish new Hudson Coastal Cottage paired patio plan by Fischer Homes in beautiful Harvest Point featuring a wide open concept design with an island kitchen with stainless steel appliances, upgraded cabinetry with 42 inch upper and soft close hinges, durable quartz counters, pantry and walkout morning room to the  $14 \times 10$  patio and all open to [...]

- 3 heds
- 3 haths
- Single Family Residence
- Active
- 1657 sq ft

#### **Basics**

**Type:** Single Family Residence **Status:** Active

Bedrooms: 3 beds

Area: 1657 sq ft

Lot size: 6174 sq ft

Year built: 2024 County Or Parish: Bullitt

**Subdivision Name:** HARVEST POINT **Bathrooms Full:** 2