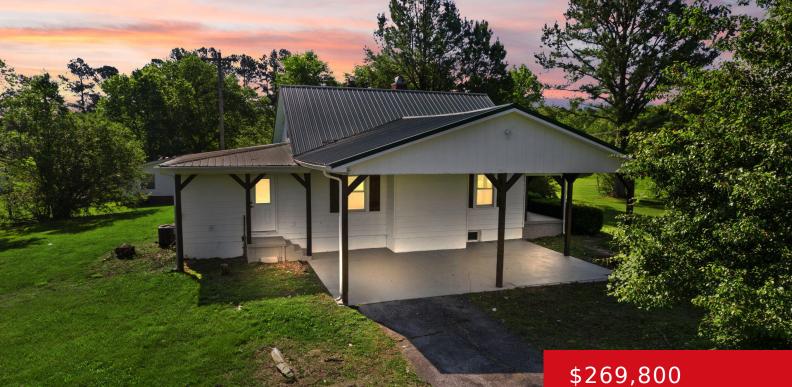

#### 2368 KY HIGHWAY 259 N, BROWNSVILLE, KY 42210

https://zhomesre.com

Welcome to your dream home just outside the city limits! Nestled on just over an acre, this updated gem offers a perfect blend of modern amenities & rustic charm. Hosting 3 bedrooms, with the potential for a 4th, & 2 full baths, this home provides comfort & convenience. The thoughtfully refreshed interior features a semiopen [...]

- \$269,800

### Basics

Type: Single Family Residence Bedrooms: 3 beds Area: 2100 sq ft Year built: 1947 Subdivision Name: NONE

Status: Pending Bathrooms: 2 baths Lot size: 53578.8 sq ft County Or Parish: Edmonson Bathrooms Full: 2

# **Building Details**

Foundation Details: Concrete Blk Electric: Residential Construction Materials: Aluminum Siding Basement: Unfinished Stories: 2 Roof: Metal Garage Spaces: 2