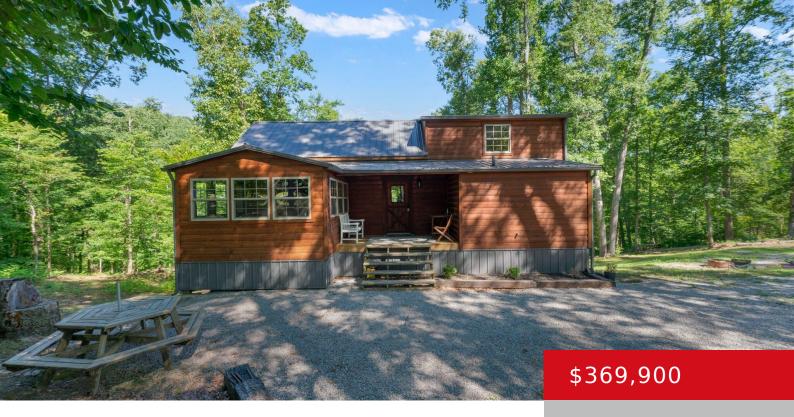

# 237 LAKEVIEW CT, MAMMOTH CAVE, KY 42259

https://zhomesre.com

Welcome home to this charming one of a kind Furnished Lake house At Nolin Lake including your own Dock that sits on 1.5 Acres!! This home is set up for entertaining with an Open floor plan. Vaulted Great Room & Large Dining Room with Lots of Natural light! Great Entertaining Space! Wonderful kitchen with loads [...]

### **Basics**

**Type:** Single Family Residence **Status:** Pending

Bedrooms: 2 beds Bathrooms: 1 bath

Area: 1072 sq ft Lot size: 65340 sq ft

Year built: 2021 Lot Features: Cul De Sac

County Or Parish: Edmonson Subdivision Name: CAVE HOLLOW BAY