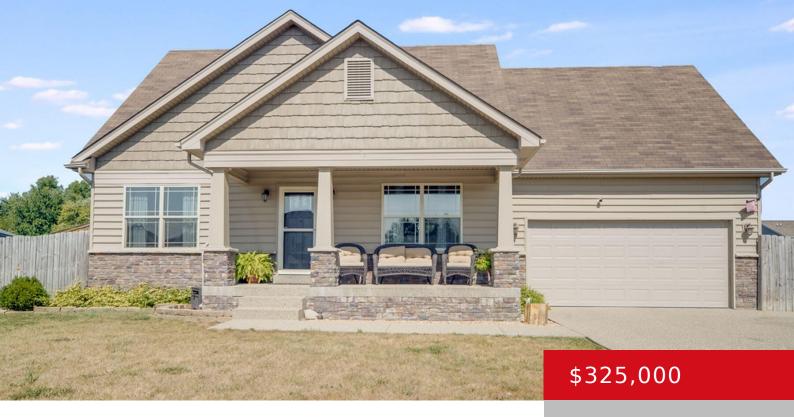

# 238 BOULDERS CT, SHEPHERDSVILLE, KY 40165

https://zhomesre.com

Welcome to 238 Boulders Ct, a charming home that perfectly combines modern comfort with lakeside living. Situated in the desirable Mallard Lake Subdivision, this property offers lake views, providing an ideal backdrop for relaxation and outdoor enjoyment. This 3 bedroom 2.5 bath home is situated in the culde-sac on almost a half an acre. Inside [...]

#### **Basics**

Type: Single Family Residence Status: Pending

**Bedrooms: 3** beds **Bathrooms: 3** baths

**Area: 1746** sq ft **Lot size: 17859.6** sq ft

Year built: 2016 Lot Features: Cul De Sac

County Or Parish: Bullitt Subdivision Name: RESERVES OF MALLARD LAKE