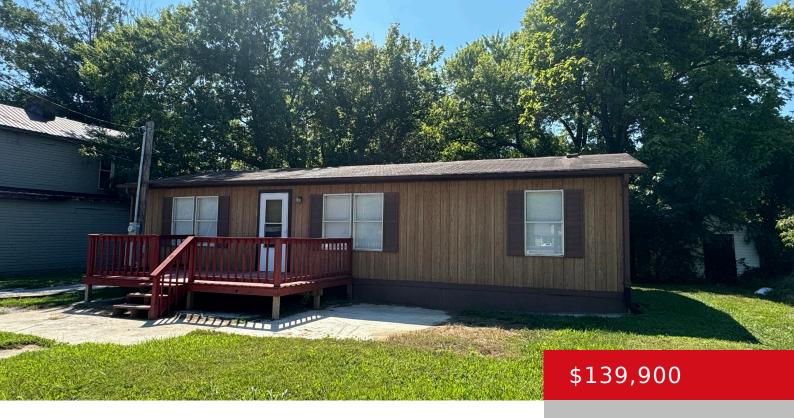

## 238 RAILROAD AVE, WORTHVILLE, KY 41098

https://zhomesre.com

This completely remodeled manufactured home features 3 bedrooms and 2 full baths. Large back yard with concrete pad waiting for your garage, carport, or outbuilding. There are new front and rear wooden decks.

- 3 beds
- 2 haths
- Single Family Residence
- Active
- 1020 sq ft

### **Basics**

**Type:** Single Family Residence

Bedrooms: 3 beds

Area: 1020 sq ft

Lot size: 7500 sq ft

Year built: 999 Lot Features: Cleared, Wooded

Status: Active

County Or Parish: Carroll Subdivision Name: NONE