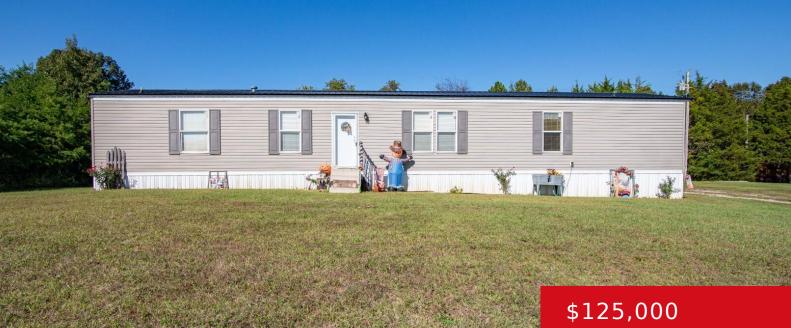

#### 24 APPLE WAY, MUNFORDVILLE, KY 42765 https://zhomesre.com

Welcome to 24 Apple Way. This tidy 3 bedroom, 2 bath home is situated on just over an acre of land. Well taken care of, inside and out. Rear deck overlooks large yard with mature trees. Call today to schedule your private tour.

### Basics

Type: Single Family Residence Bedrooms: 3 beds Area: 1152 sq ft Year built: 2014 County Or Parish: Hart Bathrooms Full: 2 Status: Active Bathrooms: 2 baths Lot size: 44866.8 sq ft Lot Features: Level Subdivision Name: NONE

## **Building Details**

Foundation Details: Crawl Space Electric: Residential Roof: Metal Basement: None

Stories: 1 Fencing: None Construction Materials: Vinyl Siding

# **Amenities & Features**

Cooling: Central AirExterior Features: Porch, DeckUtilities: Electricity Connected, Septic System, Public WaterParking Features: DrivewayHeating: Heat PumpFeatures: Driveway