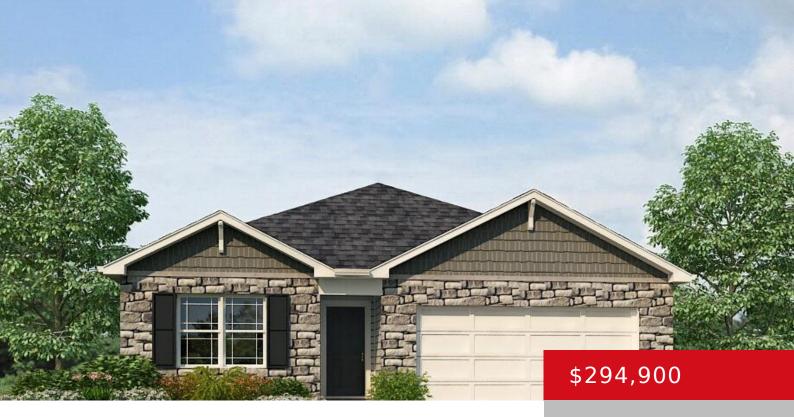

## 24 ELLIS PARK, ELIZABETHTOWN, KY 42701

https://zhomesre.com

New construction by D.R. Horton, the Freeport floorplan! This inviting single-level home features a modern open-concept design with four bedrooms and two bathrooms, perfectly catering to comfortable living. Three spacious bedrooms are located closer to the front of the home, ideal for family or guests, conveniently sharing a full bathroom. Towards the rear, a private [...]

#### **Basics**

**Type:** Single Family Residence **Status:** Active

Bedrooms: 3 beds

Area: 1501 sq ft

Lot size: 12401 sq ft

Year built: 2024 County Or Parish: Hardin

**Subdivision Name:** Cowley Farms **Bathrooms Full:** 2

# **Building Details**

Foundation Details: Slab Stories: 2

Electric: Residential Roof: Shingle

**Construction Materials:** Stone, Fiber Cement **Garage Spaces:** 2

Basement: None