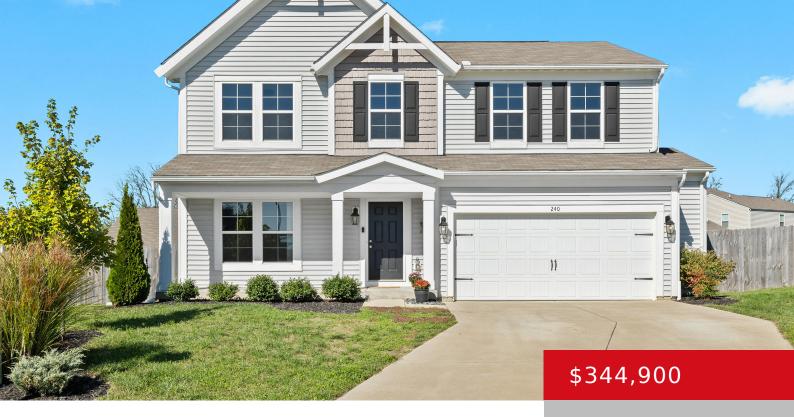

# 240 MASON VIEW CT, SHELBYVILLE, KY 40065

https://zhomesre.com

Welcome to 204 Mason View Court. This lovely, newer construction home was built in 2020 and is located at the end of a cul-de-sac in the wonderful Shelby County neighborhood of Summersfield Place. With 3 bedrooms (plus an office) and 2.5 bathrooms, this property boasts an open-concept design with fresh paint throughout. The eat-in kitchen [...]

#### **Basics**

**Type:** Single Family Residence **Status:** Active

Bedrooms: 3 beds

Area: 2319 sq ft

Lot size: 9147.6 sq ft

Year built: 2020 Lot Features: Covt/Restr, Cul De Sac, Cleared

County Or Parish: Shelby Subdivision Name: SUMMERSFIELD PLACE