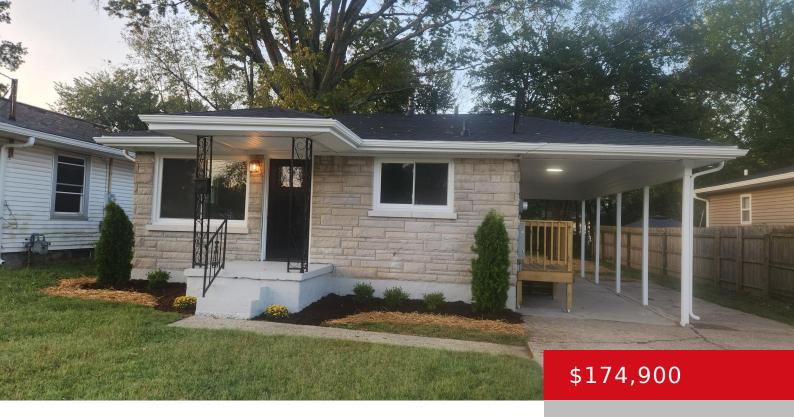

#### 2400 FRANKLIN AVE, LOUISVILLE, KY 40216

https://zhomesre.com

Looking for a better than new, extra clean home? This adorable 2-bedroom ,1 bathroom home has been completely over-hauled and is move in ready. This home is practically brand new inside and out. The property was taken down to the studs and rehabbed with recent finishes. New roof, new windows, new HVAC, new hot water [...]

### **Basics**

**Type:** Single Family Residence **Status:** Pending

**Bedrooms: 2** beds **Bathrooms: 1** bath

**Area: 725** sq ft **Lot size: 6098.4** sq ft

**Year built:** 1956 **County Or Parish:** Jefferson

# **Building Details**

**Foundation Details:** Crawl Space **Stories:** 1

Electric: Residential Fencing: None

Roof: Shingle Construction Materials: Stone

Basement: None