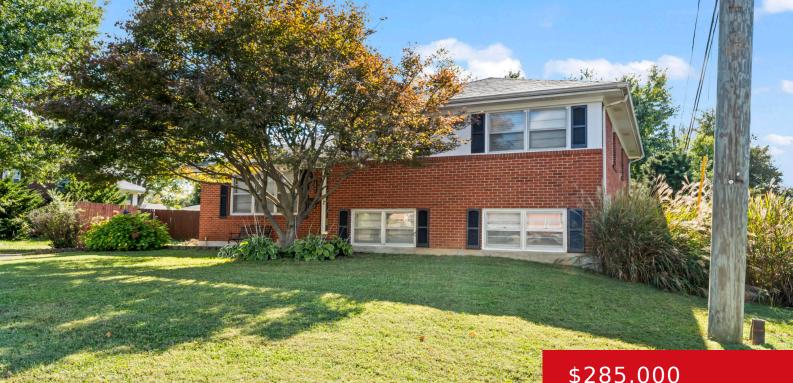

#### 2402 HIKES LN, LOUISVILLE, KY 40218

https://zhomesre.com

Don't miss out on this charming and spacious 4 bedroom home conveniently located between Bardstown Road and Breckenridge Lane. In addition to the four bedrooms, this home features two full bathrooms, an eat-in kitchen, open dining and living room, hardwood flooring, stainless steel appliances, as well as a new roof and water heater (2023). Outside [...]

#### \$285,000

### Basics

Type: Single Family Residence Bedrooms: 4 beds Area: 2224 sq ft Year built: 1957 Subdivision Name: NONE

Status: Active Bathrooms: 2 baths Lot size: 11325.6 sq ft County Or Parish: Jefferson Bathrooms Full: 2