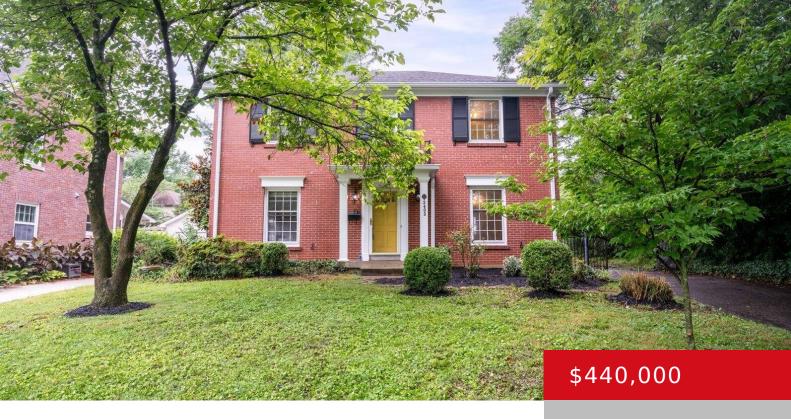

## 2402 VALLETTA RD, LOUISVILLE, KY 40205

https://zhomesre.com

See agent notes\* This beautiful 3 bed 2.5 bath home in desirable Seneca Gardens is waiting for its new owner's personal touch. Perfectly nestled between Seneca park, Cherokee park, and the Highlands, you'll notice the curb appeal and landscaping. Key notes feature a traditional floor-plan, lovely entry staircase, hardwood floors throughout, large living room to [...]

#### Basics

Type: Single Family Residence Bedrooms: 3 beds Area: 2370 sq ft Year built: 1949 Subdivision Name: SENECA GARDENS Status: Active Under Contract Bathrooms: 2 baths Lot size: 8712 sq ft County Or Parish: Jefferson Bathrooms Full: 1