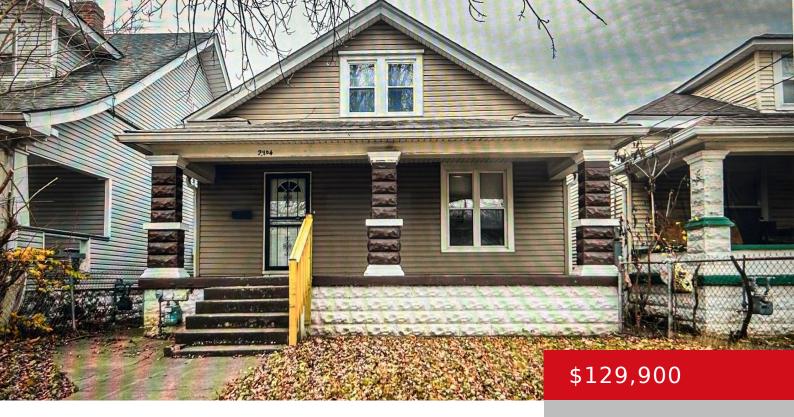

# 2404 GARLAND AVE, LOUISVILLE, KY 40211

https://zhomesre.com

- 3 heds
- 1 hath
- Single Family Residence
- Pending
- 1601 sq ft

## **Basics**

Type: Single Family Residence

Bedrooms: 3 beds

**Area: 1601** sq ft **Year built:** 1920

**Subdivision Name: NONE** 

**Status:** Pending

Bathrooms: 1 bath

Lot size: 4356 sq ft