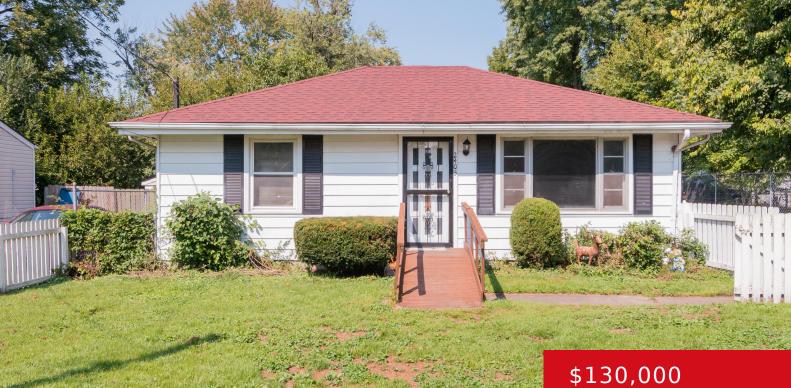

#### 2405 ELMORE ST, LOUISVILLE, KY 40216

https://zhomesre.com

Seller is offering concessions for this adorable 3 bedroom 2 bath home on quiet Elmore St which is waiting for its new owners to continue with making amazing memories much like the previous owners did with their family. With 3 good size bedrooms and 2 baths this home checks all the boxes. This home is [...]

#### Basics

Category: Residential Status: Pending Bathrooms: 2 baths Lot size: 6969.6 sq ft Lot Features: Cleared, DeadEnd, Level Subdivision Name: BRIARGATE Type: Single Family Residence Bedrooms: 3 beds Area: 1216 sq ft Year built: 1955 County Or Parish: Jefferson Bathrooms Full: 2

# **Building Details**

Stories: 1 Fencing: Full, Chain Link Construction Materials: Wood Frame, Vinyl Siding Basement: None Electric: Residential Roof: Shingle Garage Spaces: 1