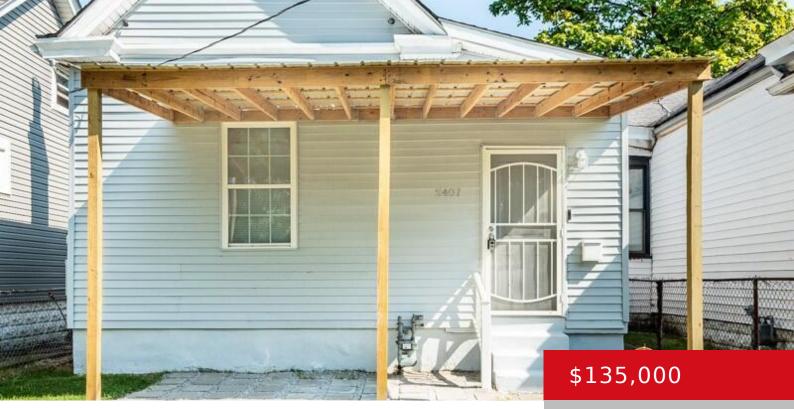

# 2407 GARLAND AVE, LOUISVILLE, KY 40211

https://zhomesre.com

Honey, stop the car!!!! This newly renovated home needs to yours. Move in with a peace of mind knowing the roof, HVAC and other systems have been recently replaced. This cute 2 bedroom home is a perfect starter home or for someone looking to downsize. The fenced in yard can be turned into your private [...]

- 2 heds
- 1 bath
- Single Family Residence
- Active
- 960 sq ft

#### Basics

Type: Single Family Residence Bedrooms: 2 beds Area: 960 sq ft Year built: 1900 County Or Parish: Jefferson Bathrooms Full: 1 Status: Active Bathrooms: 1 bath Lot size: 3920.4 sq ft Lot Features: Sidewalk Subdivision Name: NONE

### **Building Details**

Foundation Details: Crawl Space Electric: Residential Roof: Shingle Basement: Cellar Stories: 1 Fencing: Partial, Wood, Chain Link Construction Materials: Vinyl Siding

## **Amenities & Features**

Cooling: Central AirExterior Features: PatioUtilities: Electricity Connected, Fuel:Natural, Public Sewer, PublicParking Features: StreetWaterWater

Heating: Natural Gas