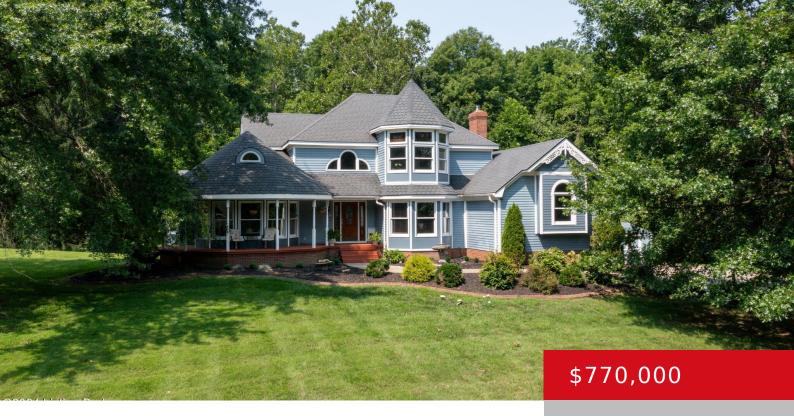

# 2408 RUNNING BROOK TRAIL, FISHERVILLE, KY 40023

https://zhomesre.com

Discover Peace and Tranquility in Eastern Jefferson County Welcome to this charming Victorian-Farmhouse-inspired home, nestled on a picturesque, partially wooded five-acre lot in the desirable Derbyshire Estates. Located near The Parklands of Floyds Fork, this custom-built home offers the serenity of country living while being just minutes away from all the conveniences you need.

### **Basics**

**Type:** Single Family Residence **Status:** Active

**Bedrooms: 3** beds **Bathrooms: 3** baths

Area: 3195 sq ft

Year built: 1992

Lot size: 220849.2 sq ft

Lot Features: Wooded

County Or Parish: Jefferson Subdivision Name: DERBYSHIRE ESTATE