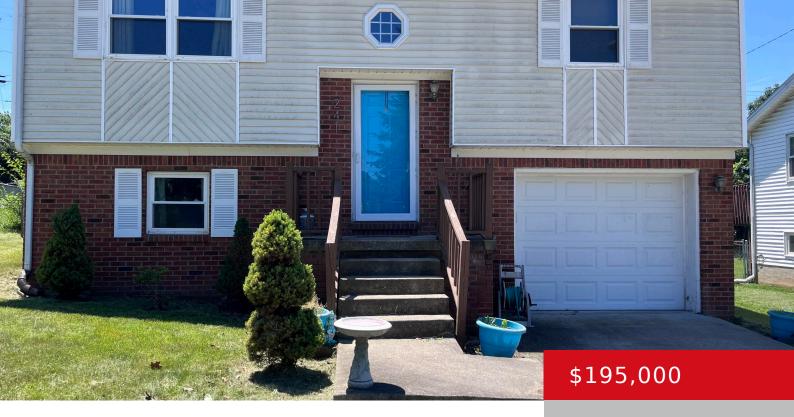

## 241 DONALYNN DR, FRANKFORT, KY 40601

https://zhomesre.com

Welcome to 241 Donalynn Drive Frankin Kentucky 40601. Four Bedrooms Two Full Bathrooms, Super Nice Familyroom lead off into Eat-In Kitchen Pantry Closet. Full Bathroom Upstair., Down Stair has Two Bedrooms and Full Bathroom Walk-Out into a Lower Level Garage. Full Chain Link Fence. Super Nice BiLevel Setting Pretty on a Parklike Lot. Immediately Possession

### **Basics**

**Type:** Single Family Residence **Status:** Pending

**Bedrooms: 4** beds **Bathrooms: 2** baths

**Area: 2487** sq ft **Lot size: 12196.8** sq ft

Year built: 1991 Lot Features: See Remarks

# **Building Details**

**Foundation Details:** Slab **Stories:** 2

**Electric:** Residential **Fencing:** Full, Chain Link

**Roof:** Shingle **Construction Materials:** Brick, Vinyl Siding

**Garage Spaces:** 1 **Basement:** Walkout Finished