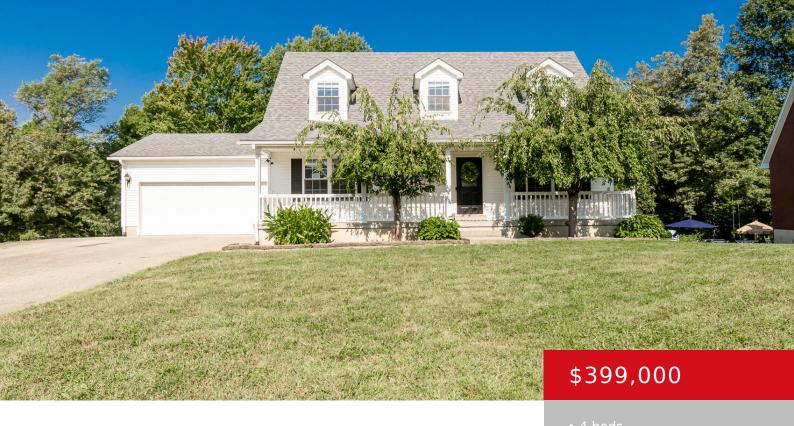

# 241 EMMAUS CIR, ELIZABETHTOWN, KY 42701

https://zhomesre.com

\*\*Sellers are offering a \$5K credit for new carpet\*\* There is so much to love about this spacious 4 bedroom, 3.5 bath Cape Cod home with a finished walk-out basement and backyard oasis with a pool! This adorable home offers a 2 car attached garage and first floor primary bedroom as well as plenty of [...]

#### **Basics**

**Type:** Single Family Residence **Status:** Active

**Bedrooms: 4** beds **Bathrooms: 4** baths

**Area: 2975** sq ft **Lot size: 35283.6** sq ft

Year built: 2003 County Or Parish: Hardin

**Subdivision Name:** BRIGHT SIDE ESTATES **Bathrooms Full:** 3