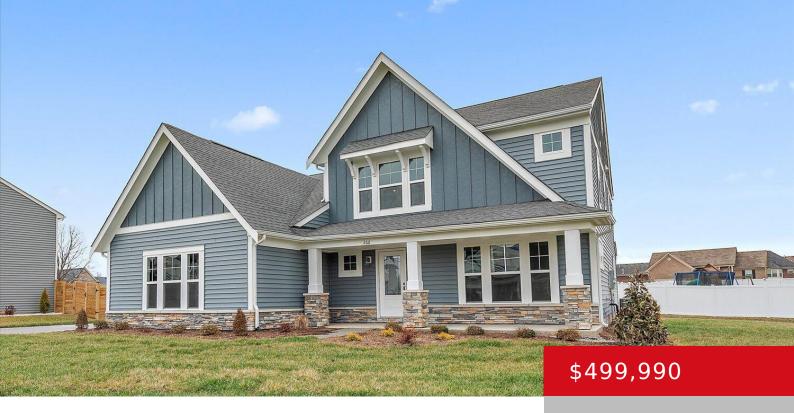

# 241 SUMMERS CABIN DR, SHEPHERDSVILLE, KY 40165

https://zhomesre.com

New Construction by Fischer Homes in the beautiful Summers Cabin at Oakwood community with the Charles plan. This plan offers an island kitchen with pantry, upgraded cabinetry, upgraded countertops, and stainless steel appliances. Spacious two story family room expands to light-filled morning room. Private study with double doors off entry. Primary Suite with private bath [...]

#### **Basics**

**Type:** Single Family Residence

Bedrooms: 3 beds
Area: 2478 sq ft

Year built: 2024

Subdivision Name: OAKWOOD

**Status:** Pending

Bathrooms: 3 baths

Lot size: 9375 sq ft