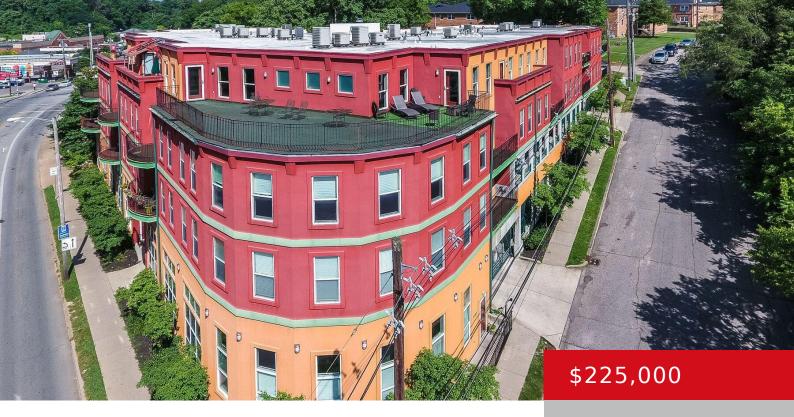

# 2411 BROWNSBORO RD, 307, LOUISVILLE, KY 40206

https://zhomesre.com

Discover effortless living in this stylish two-bedroom condo located in the sought-after Cliff View Terrace development on lower Brownsboro Road. With over 1,400 square feet of open living space, this unit is bathed in natural light thanks to an abundance of windows. Each spacious bedroom offers its own en suite bathroom for ultimate privacy and [...]

#### **Basics**

**Type:** Condominium **Status:** Active Under Contract

Bedrooms: 2 beds Bathrooms: 2 baths

**Area: 1438** sq ft **Lot size: 0** sq ft

Year built: 2007 County Or Parish: Jefferson

**Bathrooms Full:** 2

## **Building Details**

**Subdivision Name:** CLIFF VIEW TERRACE

**Foundation Details:** Poured Concrete **Stories:** 3, 4

Electric: Residential Roof: Flat

**Construction Materials:** Stucco **Garage Spaces:** 2