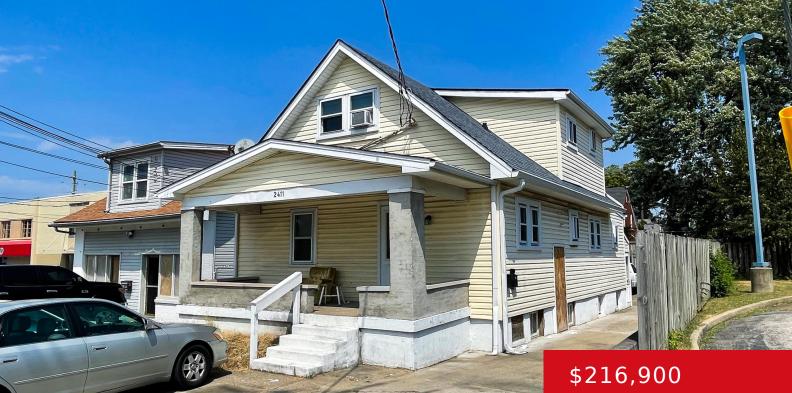

#### 2411 S SHELBY ST, LOUISVILLE, KY 40217 https://zhomesre.com

Welcome to 2411 S. Shelby Street. This 5-plex apartment building presents an excellent investment opportunity. Convenient to UofL, downtown Louisville, Audubon Park, Germantown, and the Highlands, potential tenants will love the central location. This property is zoned C-1 and has endless possibilities for end use. You could keep the current apartment layout as-is (5 one [...]

### Basics

Type: Apartment Bathrooms: 0 baths Lot size: 3746 sq ft Lot Features: Sidewalk Subdivision Name: NONE

Status: Active Area: 2396 sq ft Year built: 1922 County Or Parish: Jefferson

# **Building Details**

Architectural Style: BungalowElectric: MultiFamilyRoof: ShingleConstruction Materials: Wood Frame, Vinyl Siding