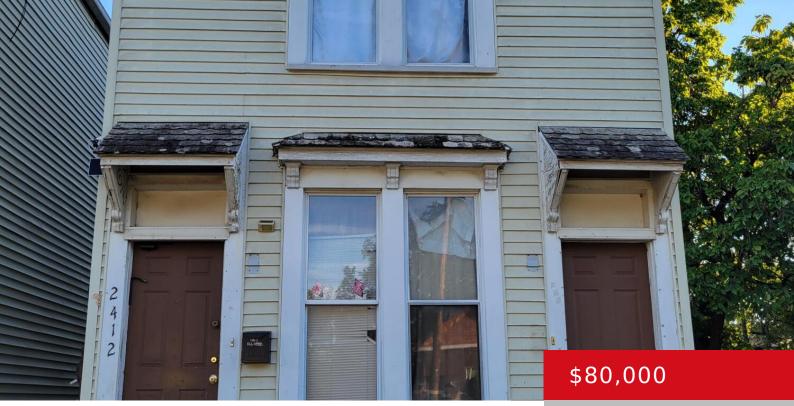

## 2412 ELLIOTT AVE, LOUISVILLE, KY 40211

https://zhomesre.com

Investors take note: This property, once a duplex and currently a single-family home, can be effortlessly converted back into a duplex with the simple addition of a wall.

### Basics

Type: Single Family Residence Bedrooms: 4 beds Area: 2210 sq ft Year built: 1900 County Or Parish: Jefferson Bathrooms Full: 2 Status: Active Bathrooms: 2 baths Lot size: 2296 sq ft Lot Features: Sidewalk Subdivision Name: NONE

# **Building Details**

Stories: 2 Fencing: Chain Link Construction Materials: Vinyl Siding Electric: Residential Roof: Other Basement: Cellar