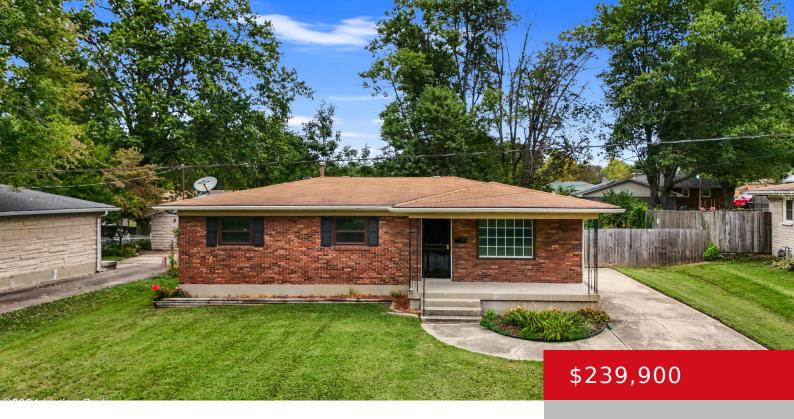

#### 2415 MCGEE DR, LOUISVILLE, KY 40216

https://zhomesre.com

Welcome home to this beautifully remodeled home conveniently located close to shopping, grocery and highways! This 3 bedroom, 2 bathroom home is completely remodeled with an open concept dining area, new kitchen to include granite countertops, new cabinets and brand new appliances. The bedrooms are spacious with an updated bathroom. Head downstairs to a huge [...]

### **Basics**

**Type:** Single Family Residence **Status:** Active

**Bedrooms: 3** beds **Bathrooms: 2** baths

**Area: 2376** sq ft **Lot size: 10454.4** sq ft

Year built: 1965 County Or Parish: Jefferson

# **Building Details**

Stories: 1 Electric: Residential

Fencing: Wood Roof: Shingle

Construction Materials: Brick Basement: Finished