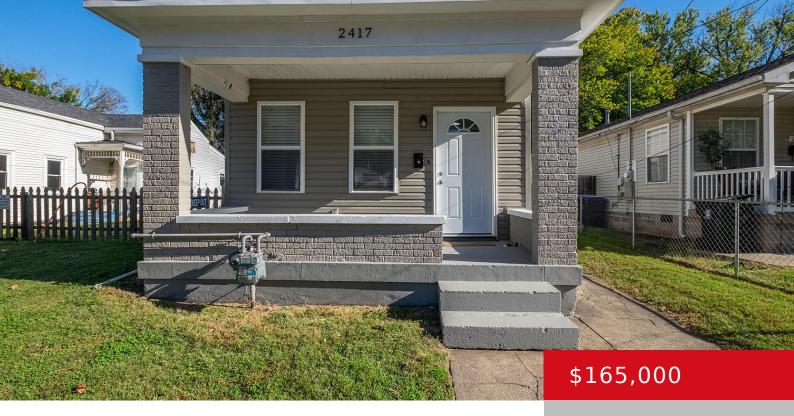

#### 2417 BANK ST, LOUISVILLE, KY 40212

https://zhomesre.com

Very efficient and open floor plan on this Portland gem. Two bedrooms and a full bath on the main level in addition to the open living spaces. Kitchen features new matching appliances, new cabinets designed for maximum storage and granite countertops. Laundry located in the hallway and hidden by doors. Upstairs features a well updated [...]

#### **Basics**

**Type:** Single Family Residence **Status:** Active

Bedrooms: 3 beds

Area: 1454 sq ft

Lot size: 3920.4 sq ft

Year built: 1900 Lot Features: Sidewalk

County Or Parish: Jefferson Subdivision Name: PORTLAND