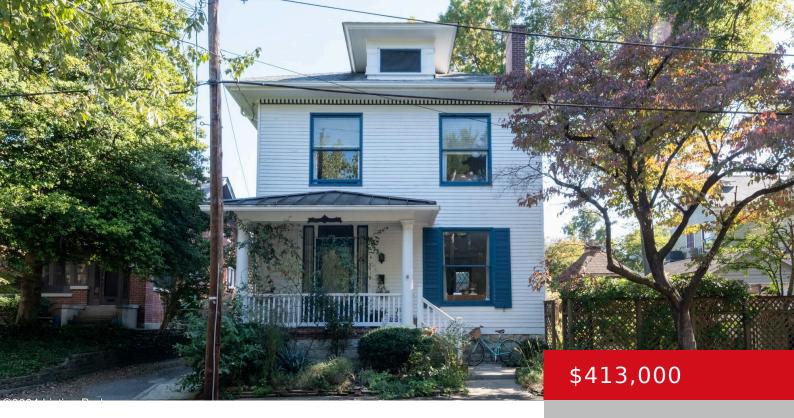

### 2418 RANSDELL AVE, LOUISVILLE, KY 40204

https://zhomesre.com

An Elegant home in the heart of Cherokee Triangle! 2418
Ransdell Avenue greets you with a welcoming brick porch
adorned with climbing roses. Upon entry you'll notice the
beautiful ascending staircase, tall ceilings and lovely heart pine
floors that continue throughout much of the home. The living
room offers a charming original fireplace with attractive [...]

#### **Basics**

**Type:** Single Family Residence **Status:** Active

Bedrooms: 4 beds Bathrooms: 2 baths

Area: 2099 sq ft Lot size: 1742.4 sq ft

Year built: 1905 Lot Features: Sidewalk, See Remarks, Level