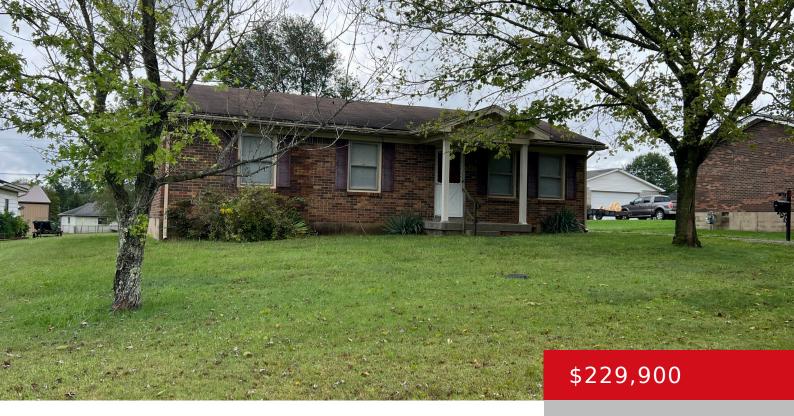

## 242 LLOYDS LN, MT WASHINGTON, KY 40047

https://zhomesre.com

With some updating and TLC this all-brick ranch is perfect for that first time homebuyer looking to do a little work. This home features 3 bedrooms and 1 full bath surrounded with a ceramic tile tub. A large living room with full sized picture window allows for lots of natural light. The eat-in kitchen has [...]

- 3 heds
- 1 hath
- Single Family Residence
- Active
- 1050 sq ft

## **Basics**

**Type:** Single Family Residence **Status:** Active

**Bedrooms: 3** beds **Bathrooms: 1** bath

**Area: 1050** sq ft **Lot size: 0** sq ft

Year built: 1977 Lot Features: Level

County Or Parish: Bullitt Subdivision Name: ROLLING FIELDS