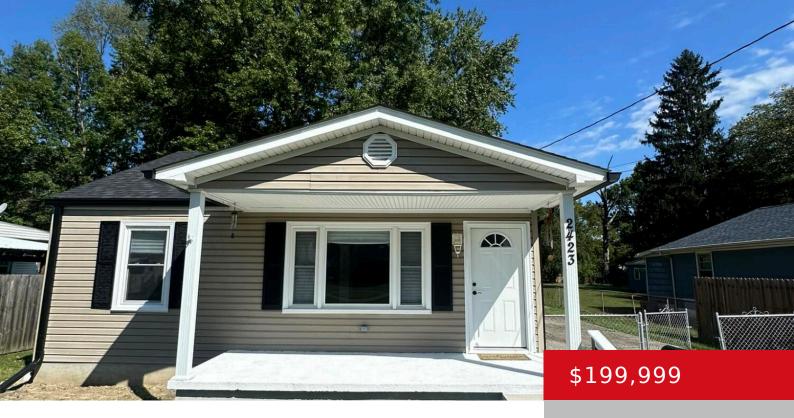

## 2423 DONNA RD, LOUISVILLE, KY 40216

https://zhomesre.com

This beautiful home is newly remodeled and move-in ready with a spacious back yard. It has new floors, HVAC, water heater, and more!

- 3 heds
- 1 hath
- Single Family Residence
- Active
- 1148 sq ft

#### **Basics**

**Type:** Single Family Residence **Status:** Active

Bedrooms: 3 beds Bathrooms: 1 bath

**Area: 1148** sq ft **Lot size: 16200** sq ft

Year built: 1963 County Or Parish: Jefferson

**Subdivision Name:** NONE **Bathrooms Full:** 1