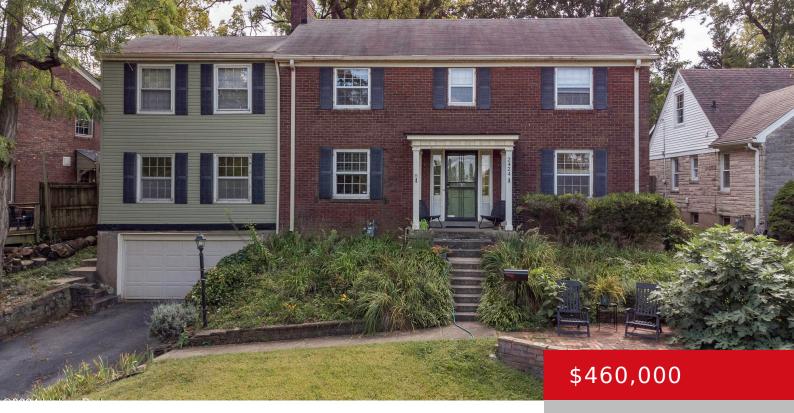

# 2424 ASHWOOD DR, LOUISVILLE, KY 40205

https://zhomesre.com

Discover this delightful three-bedroom traditional home in the sought-after Belknap neighborhood of the Highlands. You'll love the spacious primary suite featuring a bonus room (could be office, library, exercise space or nursery), a wall of closets, and an en-suite bath with a dual sink vanity. Beautiful hardwood floors adorn both levels, and a unique double-sided [...]

- 3 beds
- 3 baths
- Single Family Residence
- Active
- 2804 sq ft

#### Basics

Type: Single Family Residence Bedrooms: 3 beds Area: 2804 sq ft Year built: 1939 County Or Parish: Jefferson Bathrooms Full: 2 Status: Active Bathrooms: 3 baths Lot size: 10017 sq ft Lot Features: Irregular Subdivision Name: VALLEY VISTA

# **Building Details**

Stories: 2 Fencing: Privacy, Full, Chain Link Construction Materials: Brick, Vinyl Siding Basement: Partially finished Electric: Residential Roof: Shingle Garage Spaces: 1

### Miscellaneous

Exterior Features: Patio, Porch, Deck

Parking Features: Lower Level

Attribution Contact: 502-797-4401