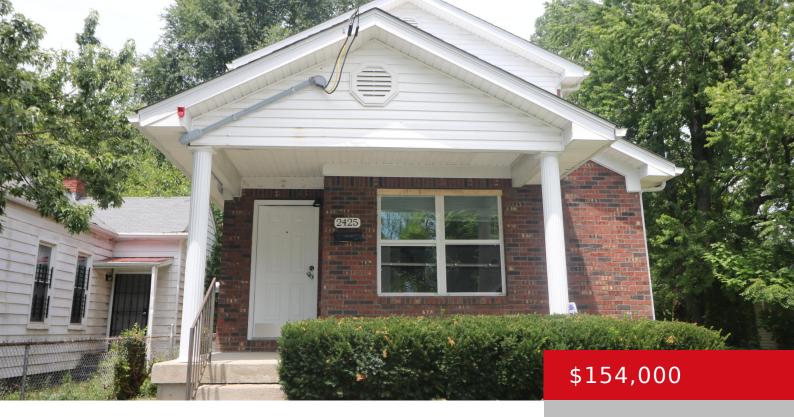

### 2425 ELLIOTT AVE, LOUISVILLE, KY 40211

https://zhomesre.com

Move right into this affordable Russell area Updated home. Conveniently located just minutes from the interstate perfect for the easy commute across the bridge or downtown for work, shopping or entertainment or walk to parks and retaurant. This home comes with accessibility features of, a 1st floor bedroom with a walk-in closet, a convenient [...]

#### **Basics**

**Type:** Single Family Residence **Status:** Active

Bedrooms: 3 beds Bathrooms: 2 baths

Area: 1325 sq ft

Year built: 2000

Lot size: 4791.6 sq ft

County Or Parish: Jefferson

Subdivision Name: RUSSELL Bathrooms Full: 2

# **Building Details**

**Foundation Details:** Crawl Space **Stories:** 1

**Electric:** Residential **Fencing:** Partial, Chain Link

Roof: Shingle Construction Materials: Brick, Vinyl Siding

Basement: None

## **Amenities & Features**

Cooling: Central Air Exterior Features: Porch

Utilities: Electricity Connected, Fuel:Natural, Public Sewer, Public Parking Features: Driveway

Water

Heating: Forced Air, Natural Gas