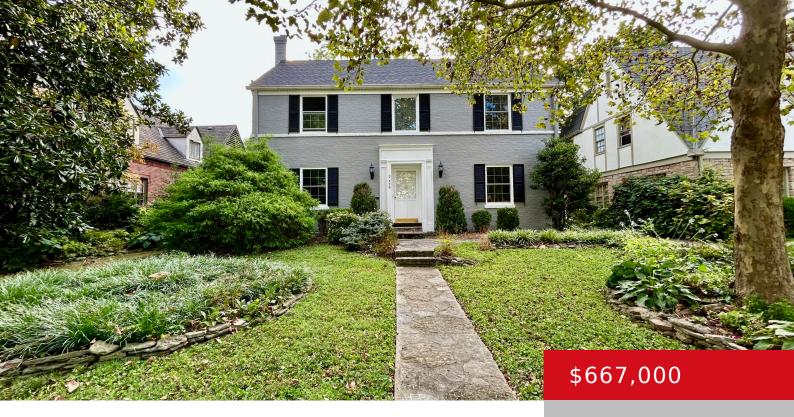

## 2426 MEADOW RD, SENECA GARDENS, KY 40205

https://zhomesre.com

This beautiful home in Seneca Gardens that has been completely updated in 2024, including a brand new 2-story addition, and is priced under a recent appraisal is waiting for you! Welcome to 2426 Meadow Road! This handsome, classic colonial exudes charm and style! Step inside to the foyer to find the original, traditional staircase and [...]

## **Basics**

**Type:** Single Family Residence

**Bedrooms: 4** beds **Area: 3041** sq ft

Year built: 1937

County Or Parish: Jefferson

Bathrooms Full: 3

Status: Active

**Bathrooms: 4** baths **Lot size: 7840** sq ft