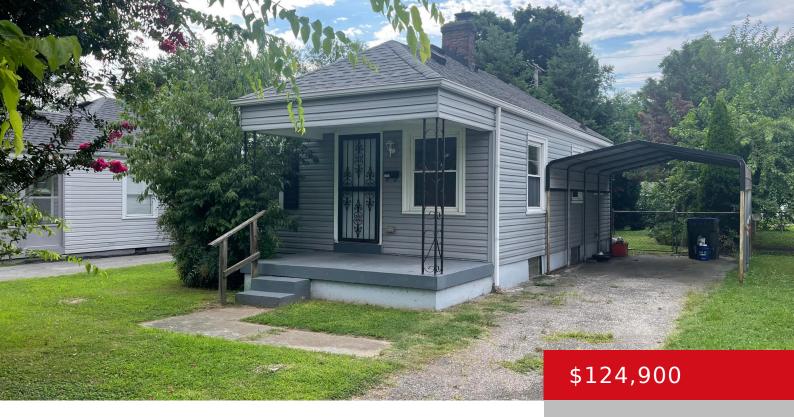

### 2432 LINDBERGH DR, LOUISVILLE, KY 40208

https://zhomesre.com

Charming 2 Bedroom 1 Bath move-in ready home with basement and carport. Freshly painted with new carpet and waterproof vinyl plank flooring. Newer windows, siding, hot water heater and furnace. Refrigerator, Gas Range, Washer and Dryer to remain. Close to interstates and Churchill Downs. Listing Agent is related to Seller.

- 2 heds
- 1 hath
- Single Family Residence
- Pending
- 667 sq ft

**Basics** 

**Type:** Single Family Residence

Bedrooms: 2 beds

**Area: 667** sq ft

Year built: 1949

County Or Parish: Jefferson

**Bathrooms Full:** 1

# **Building Details**

**Foundation Details:** Concrete Blk **Stories:** 1

**Electric:** Residential **Fencing:** Chain Link

Roof: Shingle Construction Materials: Vinyl Siding

**Basement:** Unfinished

## **Amenities & Features**

Cooling: Central Air Utilities: Public Sewer, Public Water

Parking Features: 1 Car Carport, Driveway Heating: Forced Air