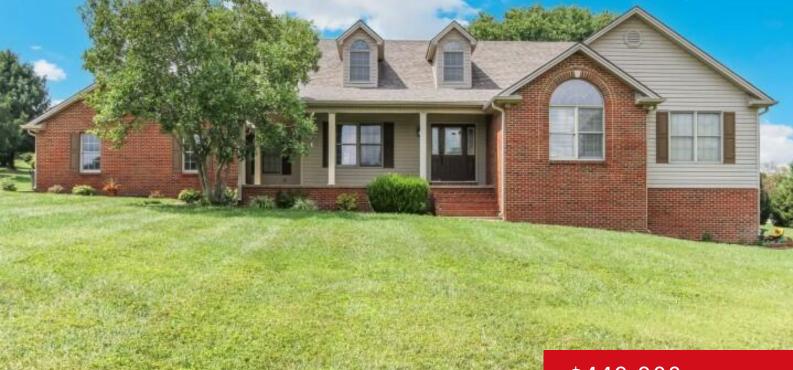

#### 244 CLAIRE DE LUNE, HARRODSBURG, KY 40330

https://zhomesre.com

Welcome to this 2,445 sqft residence, offering a perfect blend of space, comfort, and functionality! Situated on a sprawling 1.095acre lot, this home is designed to accommodate modern living while providing ample room to enjoy the great outdoors. 3 spacious bedrooms and 2 full bathrooms, this home ensures comfort for the whole family. The finished [...]

#### \$449,900

- 3 beds
- 2 baths
- Single Family Residence
- Active
- 2444 sq ft

### Basics

Type: Single Family Residence Bedrooms: 3 beds Area: 2444 sq ft Year built: 1999 Subdivision Name: NONE

Status: Active Bathrooms: 2 baths Lot size: 47480.4 sq ft County Or Parish: Mercer Bathrooms Full: 2