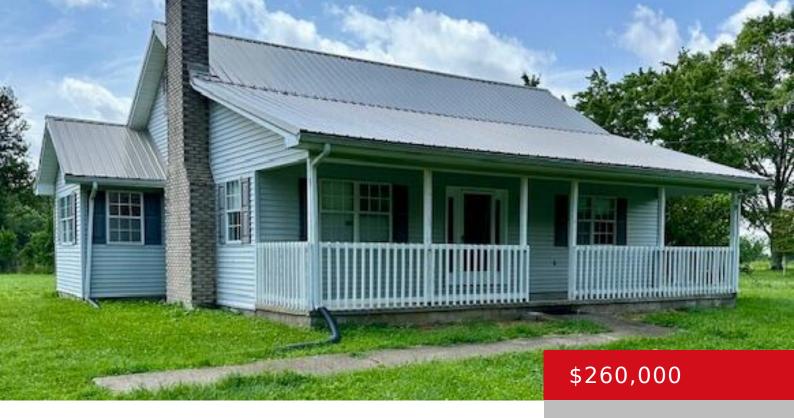

## **2440 S HWY 379, JAMESTOWN, KY 42629**

https://zhomesre.com

Seize the opportunity to own a well-established Airbnb river retreat! Spanning 1.41 acres, this property is situated just 1 mile from Helm's Landing launch ramp and the Creelsboro store. Revel in the dual benefits of a revenue-generating home and a personal vacation havenâ€"it's a logical choice! The retreat features 3 bedrooms, 2 full baths, and [...]

- 3 heds
- 2 haths
- Single Family Residence
- Active
- 1350 sq ft

### **Basics**

**Type:** Single Family Residence

**Bedrooms: 3** beds **Bathrooms: 2** baths

Area: 1350 sq ft

Year built: 1993

Lot size: 61419.6 sq ft

Lot Features: Level

County Or Parish: Russell Subdivision Name: NONE