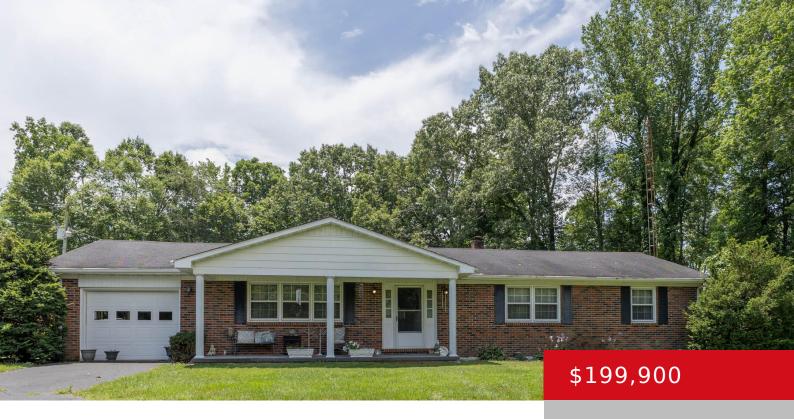

#### 2449 GENTRY MILL RD, RUSSELL SPRINGS, KY 42642

https://zhomesre.com

Located just 30 minutes from Lake Cumberland, this wellmaintained brick ranch in Adair County offers a Russell Springs address and is only a short drive to both Russell Springs and Columbia. The property spans over 4 acres, providing ample space for various activities and outdoor enjoyment. The home features three nice upstairs bedrooms, a large [...]

- 3 beds
- 2 baths
- Single Family Residence
- Pending
- 2484 sq ft

### Basics

Type: Single Family Residence Bedrooms: 3 beds Area: 2484 sq ft Year built: 1978 County Or Parish: Adair Bathrooms Full: 2 Status: Pending Bathrooms: 2 baths Lot size: 196020 sq ft Lot Features: Cleared Subdivision Name: NONE

## **Building Details**

Foundation Details: Poured Concrete Electric: Residential Roof: Shingle Garage Spaces: 1 Stories: 1 Fencing: None Construction Materials: Brick Basement: Walkout Finished

# **Amenities & Features**

**Cooling:** Central Air **Utilities:** Septic System, Public Water, Well Water

Heating: Radiant

Exterior Features: Porch, Deck

Parking Features: Off-Street Parking, Attached