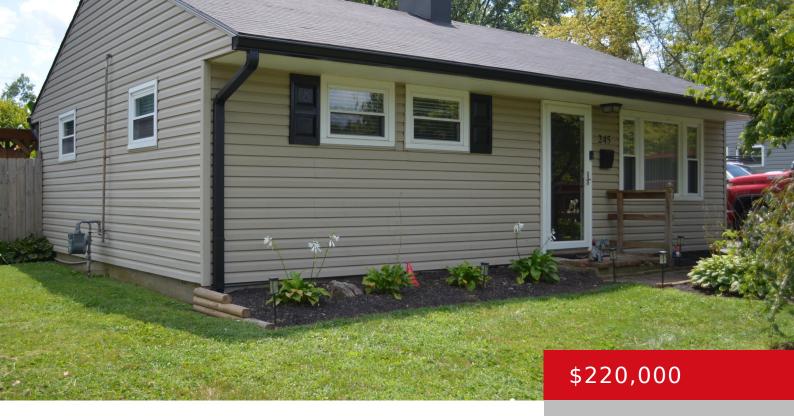

### 245 ELDORADO AVE, LOUISVILLE, KY 40218

https://zhomesre.com

Welcome home to this 2 bedroom, 1 bath gem with a backyard oasis! This home offers new carpet throughout and new flooring in the kitchen, along with a brand new roof. It is freshly painted and move in ready. The backyard offers a building for lots of extra storage. Host your friends on the large [...]

#### **Basics**

**Type:** Single Family Residence **Status:** Active Under Contract

**Bedrooms: 2** beds **Bathrooms: 1** bath

Area: 768 sq ft

Year built: 1954

Lot size: 14998 sq ft

Lot Features: Level

County Or Parish: Jefferson Subdivision Name: BUECHEL TERRACE

# **Building Details**

**Foundation Details:** Slab **Stories:** 1

**Electric:** Residential **Fencing:** Privacy, Full, Wood

**Roof:** Shingle Construction Materials: Wood Frame, Vinyl Siding

Garage Spaces: 1 Basement: None

### **Amenities & Features**

**Cooling:** Central Air **Exterior Features:** Pool - Above Ground, Porch, Deck, Hot

Tub

Utilities: Public Sewer, Public Water Parking Features: Attached, Entry Front, Driveway